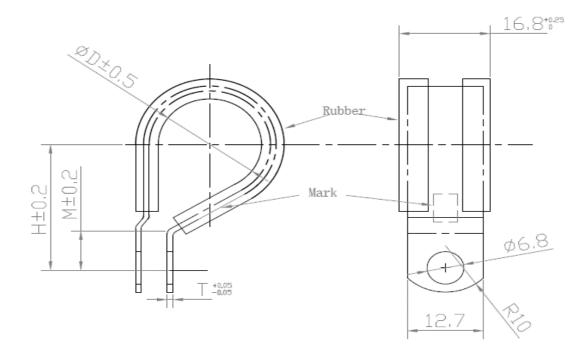

## 1/2" Width Zinc Plated Steel Loom Clamps

## **Material Specifications**

Band: Insulation: Stud Size: Blue and White Zinc plated steel Nitrile Rubber 1/4"

| Item No. | Size        | D     | Н     | М    | Т   | Item No. | Size        | D     | Н     | М    | Т   |
|----------|-------------|-------|-------|------|-----|----------|-------------|-------|-------|------|-----|
| 2004     | 1/4"-12.7   | 6.35  | 15.8  | 9.37 | 0.8 | 2026     | 1-5/8"-12.7 | 41.28 | 35.54 | 9.4  | 0.8 |
| 2006     | 3/8"-12.7   | 9.53  | 16.76 | 9.29 | 0.8 | 2028     | 1-3/4"-12.7 | 44.45 | 36.61 | 9.83 | 0.8 |
| 2008     | 1/2"-12.7   | 12.7  | 19.38 | 9.25 | 0.8 | 2030     | 1-7/8"-12.7 | 47.63 | 38.68 | 9.83 | 0.8 |
| 2010     | 5/8"-12.7   | 15.88 | 20.47 | 9.32 | 0.8 | 2032     | 2"-12.7     | 50.8  | 45    | 9.84 | 1   |
| 2012     | 3/4"-12.7   | 19.05 | 21.84 | 9.31 | 0.8 | 2034     | 2-1/8"-12.7 | 53.98 | 45.05 | 9.84 | 1   |
| 2014     | 7/8"-12.7   | 22.23 | 26.6  | 9.17 | 0.8 | 2036     | 2-1/4"-12.7 | 57.15 | 45.1  | 9.42 | 1   |
| 2016     | 1"-12.7     | 25.4  | 28.19 | 9.33 | 0.8 | 2038     | 2-3/8"-12.7 | 60.33 | 45.2  | 9.3  | 1   |
| 2018     | 1-1/8"-12.7 | 28.58 | 30.39 | 9.34 | 0.8 | 2040     | 2-1/2"-12.7 | 63.5  | 47.15 | 9.75 | 1   |
| 2020     | 1-1/4"-12.7 | 31.75 | 32.17 | 9.32 | 0.8 | 2048     | 3"-12.7     | 76.2  | 53.15 | 9.31 | 1   |
| 2022     | 1-3/8"-12.7 | 34.93 | 32.63 | 9.82 | 0.8 | 2050     | 3-1/2"-12.7 | 88.9  | 59.2  | 9.4  | 1   |
| 2024     | 1-1/2"-12.7 | 38.1  | 34.18 | 9.4  | 0.8 |          |             |       |       |      |     |